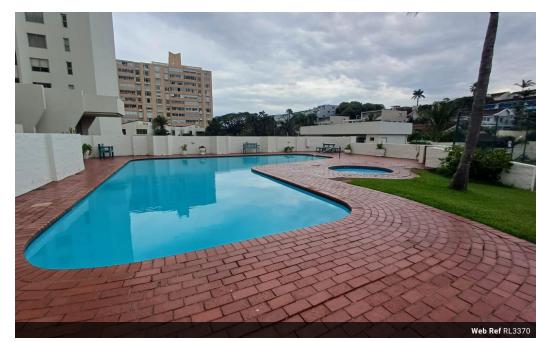

### Stunning Garden apartment is a stone throw from the beach

This stunning garden apartment is a stone throw away from the beach.

Beautifully renovated with many features with ample space in the apartment for easy living. Beautifully fitted kitchen, Features a tennis court, lovely lawns, ample visitors parking, beautiful sea views and many more features make this a must view.

#### Features

| Interior     |     | Exterior            |     |
|--------------|-----|---------------------|-----|
| Bedrooms     | 3   | Carports / Parkings | 1   |
| Bathrooms    | 2   | Security            | No  |
| Kitchens     | 1   | Pool                | Yes |
| Recep. Rooms | 4   | Views               | Yes |
| Furnished    | Yes |                     |     |