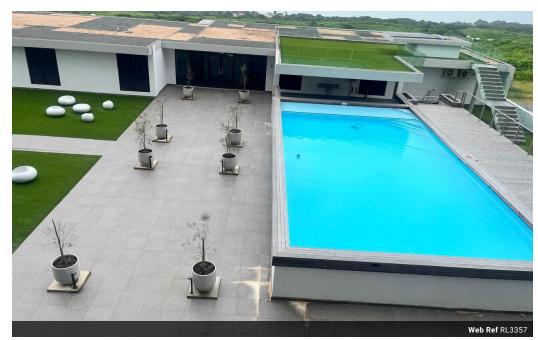

### 0.5 Bedroom Apartment To Let in Umhlanga Ridgeside

Studio available for rent in Umhlanga Ridgeside! Brand new Studio apartment with small kitchen gas hob well planned layout with tiled floors and 1 parking bay. Pool in complex . Bathroom with shower basin and toilet. Pre paid electricity.

#### **Features**

| Interior     |     | Exterior            |     | Sizes      |      |
|--------------|-----|---------------------|-----|------------|------|
| Bedrooms     | 0.5 | Carports / Parkings | 1   | Floor Size | 33m² |
| Bathrooms    | 0.5 | Security            | Yes |            |      |
| Kitchens     | 0.5 | Pool                | Yes |            |      |
| Recep. Rooms | 1   | Views               | Yes |            |      |
| Furnished    | No  |                     |     |            |      |

Communal Pool Communal Gardens 24 Hour Security 1 Basement Parking