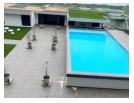

## 2 Bedroom Apartment To Let in Umhlanga Ridgeside

Good sized 2 bedroom, 2 bathroom brand new apartment for rent in Umhlanga with lovely views. Open plan lounge and dining area, Pool in complex, gas hob and 2 parking bays.

## **Features**

| Interior     |    | Exterior            |     | Sizes      |      |
|--------------|----|---------------------|-----|------------|------|
| Bedrooms     | 2  | Carports / Parkings | 2   | Floor Size | 85m² |
| Bathrooms    | 2  | Security            | Yes |            |      |
| Kitchens     | 1  | Pool                | Yes |            |      |
| Recep. Rooms | 2  | Views               | Yes |            |      |
| Furnished    | No |                     |     |            |      |

## **Extras**

Communal Pool Communal Gardens 24 Hour Security 2 Basement Parking's Air-conditioner