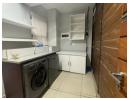

The bedroom is a good size with built in cupboards.

Serviceable bathroom with shower toilet and basin.

A lovely storage and laundry room which gives you an area to hang washing and store any extra goods you might need too.