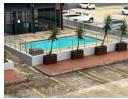

## Features

| Interior     |     | Exterior            |     | Sizes      |      |
|--------------|-----|---------------------|-----|------------|------|
| Bedrooms     | 1   | Carports / Parkings | 1   | Floor Size | 48m² |
| Bathrooms    | 1   | Security            | Yes |            |      |
| Kitchens     | 1   | Pool                | Yes |            |      |
| Recep. Rooms | 2   | Views               | Yes |            |      |
| Furnished    | Yes |                     |     |            |      |