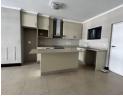

# New & Modern Apartment

Brand new modern apartment comprising of 2 bedrooms and 2 bathrooms. A granite kitchen with fitted cupboards, under counter oven and hob. A spacious open plan living area with good size balcony. Parking for one car and possible to rent additional parkings. Communal pool and gym. Great security and good location close to all amenities