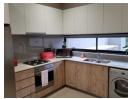

Spread over two levels, the home features high ceilings, modern finishes, and an open-plan living area that flows out to a private garden, perfect for relaxing or entertaining. Both bathrooms have walk-in showers, and the unit includes a small storage space and space for a washing machine and dishwasher for added convenience.

Property Features:

2 Bedrooms | 2 Bathrooms (showers only, no bath)

Double-storey layout with modern, high-end finishes

Private garden – pet-friendly for 2 small dogs or cats (with approval)

Double garage with extra space + 1 parking bay