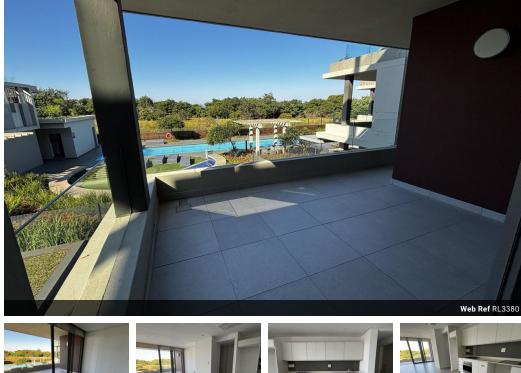

## 3 Bedroom Apartment To Let in Sibaya Precinct

Exclusive living within a protected, natural environment on the North Coast between Umhlanga and Umdloti. Top security with biometric access and 24 hour guards patrolling.

Three bedrooms, two bathrooms, open plan kitchen, dining, lounge flowing onto balcony with sea views.

The estate has two 25 meter communal pools, a kiddies play park and cocktail pool & braai area with magnificent views. Protected forest, walking trails and beach access from the estate

5 Minute drive to Umhlanga and easy access to King Shaka International Airport.

Call now for an appointment to view!