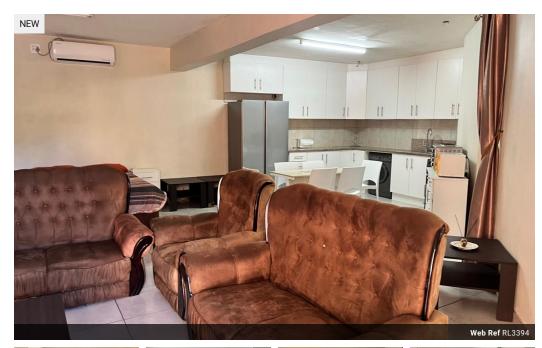

## 2 Bedroom Apartment Umhlanga Ridge

Garden Cottage Batchelor Pad

Fully furnished with loads of cupboard space and storage area.

Well appointed in a good area of Umhlanga.

Airconditioner Pre Paid Electricity and Water

## Features

| Interior     |    | Exterior            |       | Sizes      |      |
|--------------|----|---------------------|-------|------------|------|
| Bedrooms     | 1  | Carports / Parkings | 1     | Floor Size | 80m² |
| Bathrooms    | 1  | Security            | Yes   |            |      |
| Kitchens     | 1  | Pool                | No    |            |      |
| Recep. Rooms | 2  | Views               | False |            |      |
| Furnished    | No |                     |       |            |      |