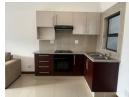

This light bright and airy apartment in the very well run complex with a good floor plan that has 1 bedroom, 1 bathroom with a shower basin and toilet.

Opne plan louge kitchen and dining area flowing onto a lovely covered balcony.