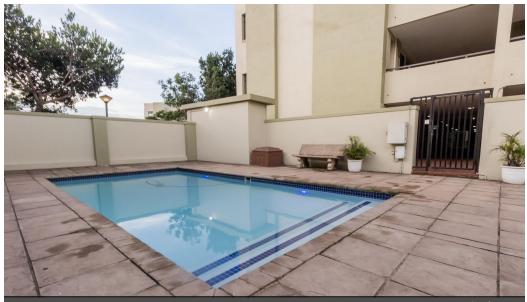

## 2 Bedroom Apartment Umhlanga Ridge

Good sized 2 Bedroom apartment Light and bright and airy in good condition. Currently has a tenant in the apartment and the lease expires soon. The apartment has an open-plan lounge dining and kitchen with 1 bathroom. 1 parking bay 24-hour security post Pool in complex Close to schools, shops and main routes

#### Interior В

| Bedrooms     | 2  |
|--------------|----|
| Bathrooms    | 1  |
| Kitchens     | 1  |
| Recep. Rooms | 1  |
| Furnished    | No |

| Exterior            |  |
|---------------------|--|
| Carports / Parkings |  |
| Security            |  |
| Pool                |  |
| Views               |  |
|                     |  |