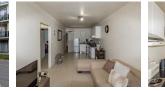

## 2 Bedroom Apartment Umhlanga Ridge

Good sized 2 Bedroom apartment Light and bright and airy in good condition. Currently has a tenant in the apartment and the lease expires soon. The apartment has an open-plan lounge dining and kitchen with 1 bathroom. 1 parking bay 24-hour security post Pool in complex Close to schools, shops and main routes

#### Interior В

| Bedrooms     | 2  |
|--------------|----|
| Bathrooms    | 1  |
| Kitchens     | 1  |
| Recep. Rooms | 1  |
| Furnished    | No |

| Exterior            |  |
|---------------------|--|
| Carports / Parkings |  |
| Security            |  |
| Pool                |  |
| Views               |  |
|                     |  |