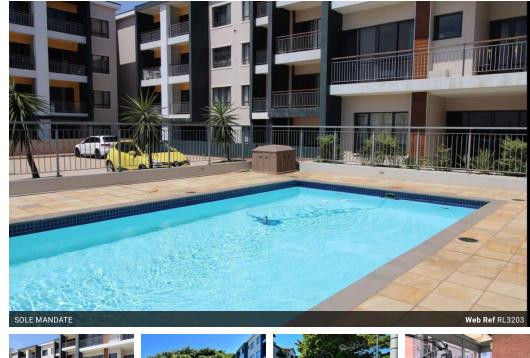

### 2-Bedroom Apartment in Prime uMhlanga Ridge!

Modern 2-bedroom apartment in the heart of uMhlanga Ridge, both with ensuite bathrooms and a partially enclosed balcony. This stylish home features an open-plan lounge and kitchen with a large island, perfect for entertaining. The apartment also includes a separate laundry room and storage area. Residents enjoy access to a gym and pool within the building. Ideally located near all amenities, this property offers convenience and luxury living.

Extras

Communal Pool 24Hour Security Gym Generator Water Tanks