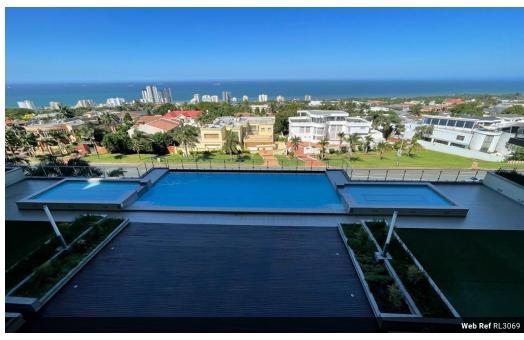

## Beautifully Furnished Sea View Apartment

This beautifully presented apartment is ideally located in One On Herrwood on Umhlanga Ridge-

Close to shopping centres, hospitals, office blocks, beaches and everything else that makes for convenient living . The stylish accommodation includes two comfortable bedrooms and two bathrooms, of which one is en-suite. The spacious living area is open plan and includes a lounge and dining space. The kitchen is contemporary and well equipped. The living area opens onto a balcony from which you can enjoy the refreshing sea breeze and sweeping ocean views.

The apartment is finished to the highest standard and comes fully furnished with a communal swimming pool, two undercover parking and 24hour security.

Available immediately- please call for a viewing

## Features

| Interior     |     | Exterior            |     | Sizes      |      |
|--------------|-----|---------------------|-----|------------|------|
| Bedrooms     | 2   | Carports / Parkings | 2   | Floor Size | 87m² |
| Bathrooms    | 2   | Security            | Yes |            |      |
| Kitchens     | 1   | Pool                | Yes |            |      |
| Recep. Rooms | 2   | Views               | Yes |            |      |
| Furnished    | Yes |                     |     |            |      |

## **Extras**

Built in Kitchen with Appliances Built in Cupboards Covered Parking 24hour Security Communal Pool and Garden Sea Views Air conditioners Blinds