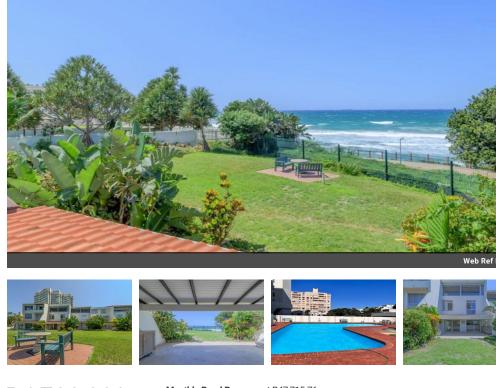

## 4 Bedroom Duplex On The Beach!

4 Bed Garden duplex with incredible sea views and 24-hour security. You couldn't get a better position than this ground-floor garden duplex in sought-after Long Beach.

There are 4 bedrooms and 3 bathrooms as well as a laundry. The views are amazing from the open-plan living area and the front

You have your very own beach. The spacious veranda is ideal for gas braais, sipping cocktails, morning coffee and watching the dolphins and special sunsets. The kitchen has granite tops and is spacious and the open-plan living area makes entertaining a

The apartment has its very own inverter, so you are never without electricity. The complex has a generator too. Step out into the lovely gardens and enjoy the 2 pools & baby pool and tennis court. 1 pool has braai facilities with thatched bomas and tables....