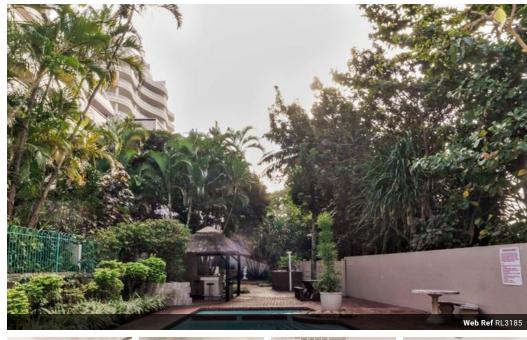

## 2 Bedroom Duplex Umhlanga

Beautifully renovated 2 bedroom 2 bathroom duplex on the beach in Umhlanga Central.

This property has a lovely open plan kitchen with a dining area, flowing into a lounge that goes onto an outdoor patio with small garden area.

One large lockup garage with a storage are or laundry area.

Holiday letting is permitted in the complex.

The apartment generates holiday income for holiday letting

Close to shops and restaurants

24 Hour security

## **Features**

| Interior     |     | Exterior            |     | Sizes      |       |
|--------------|-----|---------------------|-----|------------|-------|
| Bedrooms     | 2   | Garages             | 1   | Floor Size | 123m² |
| Bathrooms    | 2   | Carports / Parkings | 1   |            |       |
| Kitchens     | 1   | Security            | Yes |            |       |
| Recep. Rooms | 2   | Pool                | Yes |            |       |
| Furnished    | Yes | Views               | No  |            |       |