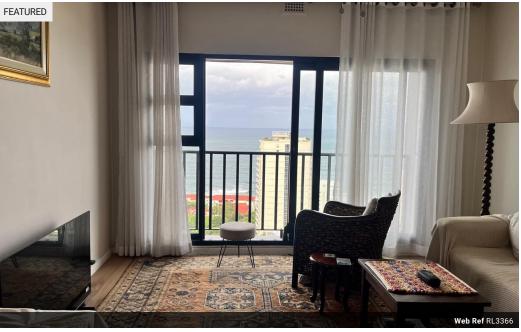

## 2 Bedroom Central Umhlanga

Superb sized 2 bedroom apartment in the Heart of Umhlanga High Up with stunning views to enjoy from up north to the harbour views and all the stunning ships out at sea at night.

1

Yes

No

Yes

The bedrooms are an excellent size with ample room and cupboard space. Main bedroom has ensuite bathroom .

Open plan lounge dining area and a stunning kitchen with plenty cupboard space.

The apartment has laminated floors and tiles in the bathrooms and kitchen.

Basement parking with controlled access and very safe living area.

Close to the shops and all amenities.