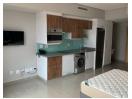

## **Features**

| Interior     |     | Exterior            |     | Sizes      |      |
|--------------|-----|---------------------|-----|------------|------|
| Bedrooms     | 0.5 | Carports / Parkings | 1   | Floor Size | 34m² |
| Bathrooms    | 0.5 | Security            | Yes |            |      |
| Kitchens     | 0.5 | Pool                | Yes |            |      |
| Recep. Rooms | 0.5 | Views               | Yes |            |      |
| Furnished    | Yes |                     |     |            |      |