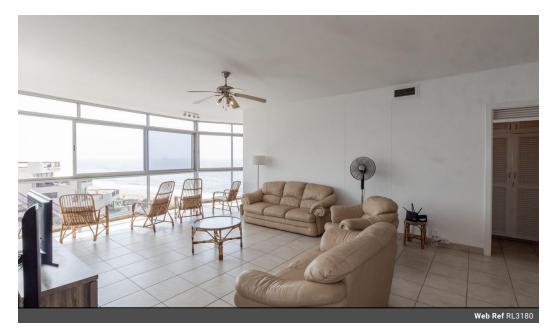

### 3 Bedroom Apartment on the Beach

Stunning 3-bedroom apartment on the beach, with magnificent sea views.

The apartment is situated in a prime position in Umhlanga. It is very spacious and offers 3 large bedrooms with the main bedroom ensuite.

The kitchen is spacious, with laundry, scullery, and a back entrance into the apartment. A large open-plan lounge and dining room. Large main bedroom with loads of cupboards and a main ensuite.

The sea views are stunning, and a large garden has a gazebo area and pool.

Direct access to the beach and Promenade.

Excellent security, gracious entrance and only 3 units per floor.

Close to all amenities, on the beach plus promenade, walking distance to Umhlanga village, close to upmarket shopping centres, restaurants, schools and golf courses.