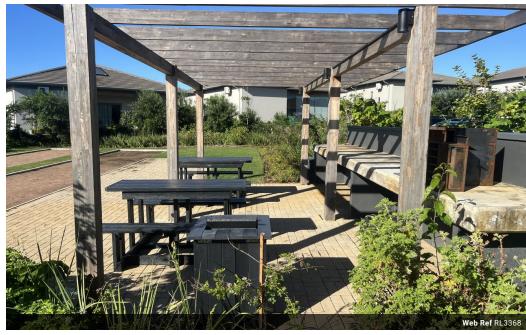

Set within a secure and serene environment, Capri Village offers the perfect blend of comfort, nature, and community.

Estate Features Include: Access-controlled, secure estate 5km nature trail, green parks & bird hides

Bowling green, gym, padel courts and various sports facilities Indoor heated pool & clubhouse with braai pods

Library, bar, and regular entertainment

On-site restaurant and shopping centre

Tranquil surroundings with beautiful walks and sunsets