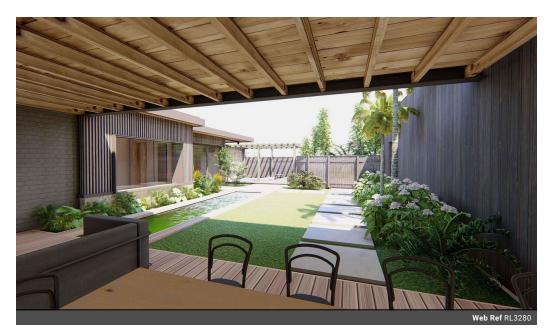

# Prime Land for Sale in Salta Estate - Build Your Dream Home with Approved Plans

Seize the opportunity to create your perfect coastal retreat in the prestigious Salta Estate. This 840 sqm property, situated on Site 495 at 19 Tinderwood Road, offers breathtaking 180-degree sea views from its elevated main level and includes fully approved plans, making it ready for immediate development. Pet Friendly estate allowing 2 cats OR dogs under 20kgs.

## Land Details:

- \* Size: 840 sqm
- \* Location: 19 Tinderwood Road, Salta Estate
- \* Views: Stunning, uninterrupted 180-degree sea views from the main level

The property includes modern, architect-designed plans that have been approved by both Devmco and the municipality. The home design features:

- \* 4 Spacious Bedrooms
- \* 5 Contemporary Bathrooms
- \* Gym/Rec Room
- \* Expansive Balconies & Patio Areas
- \* Private Pool