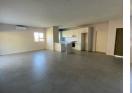

This freestanding home features a double garage with direct access into a well-appointed kitchen, complete with a scullery area. The home boasts a spacious open-plan living and dining area, fitted with air-conditioning, that opens onto a covered patio and a lovely garden – ideal for pets and peaceful outdoor enjoyment.

Property Features:

2 Bedrooms | 2 Bathrooms

Modern kitchen with scullery

Double garage with direct kitchen access

Large open-plan living area