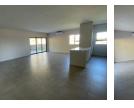

This freestanding home features a double garage with direct access into a well-appointed kitchen, complete with a scullery area. The home boasts a spacious open-plan living and dining area, fitted with air-conditioning, that opens onto a covered patio and a lovely garden – ideal for pets and peaceful outdoor enjoyment.

Property Features:

2 Bedrooms | 2 Bathrooms

Modern kitchen with scullery

Double garage with direct kitchen access

Large open-plan living area