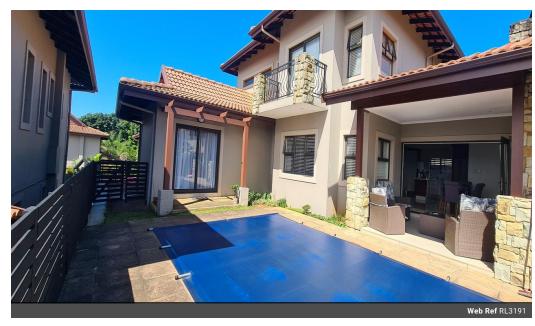

## 4 Bedroom Duplex Izinga Estate

4 Beds 4 Baths all ensuite in a gated estate in Izinga Ridge.

Double Volume entrance with beautiful high ceilings, the home is an open plan design, with access directly from the double garage into the entrance hall.

Large lounge and dining room area opening onto a small patio with a heated pool in the garden area. Built in barbeque/braai on the patio

The kitchen is a good well-planned design with a large island work area. It has a scullery and laundry area.