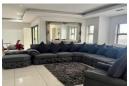

Large lounge and dining room area opening onto a small patio with a heated pool in the garden area. Built in barbeque/braai on the patio

The kitchen is a good well-planned design with a large island work area. It has a scullery and laundry area.