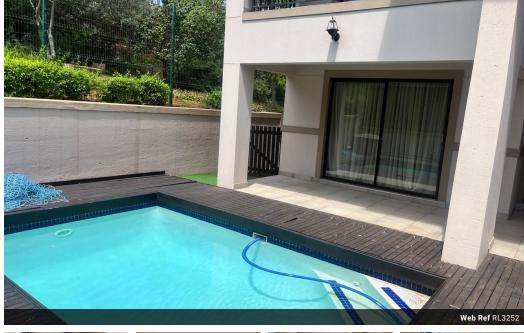

Step into the home through a grand double-volume entrance or enjoy the convenience of a direct entry from the double garage. The open-plan living space includes a stylish kitchen with granite countertops and a scullery that leads to an outside wash area. The kitchen flows seamlessly into the dining room and lounge, which open out through sliding doors to the private swimming pool and spacious braai area-perfect for entertaining family and friends.

Sizes Floor Size

269m<sup>2</sup>

Private Pool Braai Area 24Hr Security Walk In Closet Courtyard Double Garage